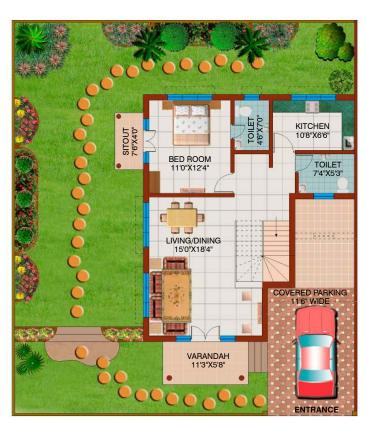

## FEATURES

**Ground Floor:** A bedroom, living/dining room, sit out, verandah, kitchen, covered parking & a toilet.

**Upper Floor:** Two bedrooms, partly covered terrace, sit out & two toilets.

Super builtup total area: 2150 Plot size: 45'9" x 52'6" Plot area: 2402 sqft