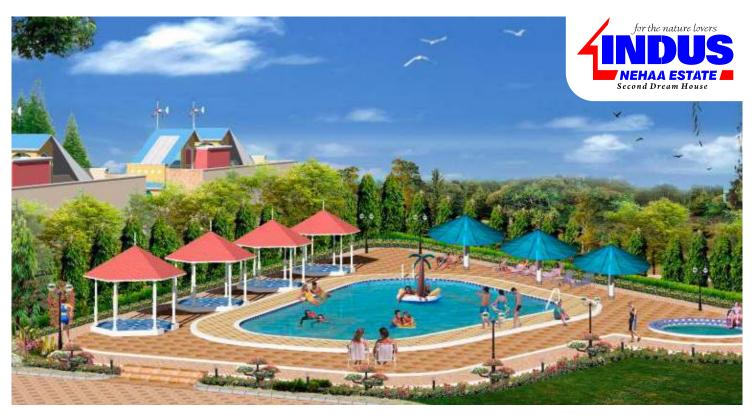

Spread over in an area of 10.5 acres, the Estate features an impressive garden area, enclosed convenience plaza, exotic swimming pool, gym, magnificent architectural composure, security systems, 24/7 on site caretakers and much more. The overall effect is one of contemporary ambiance, comfortable yet captivating.

# Campus Amenities

- Well designed entrance gate
- Secured campus
- · Rcc roads with paving and street lights
- Underground campus electrification with pleasant decorative campus lighting
- 24 x 7 electricity backup for common services
- Landscaped gardens with children play area
- Club house
- Resturant
- Swimming pool