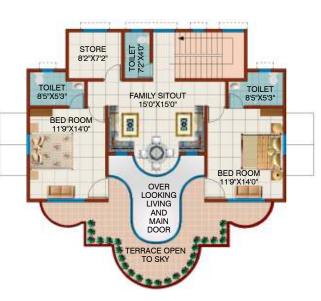

# Moon Orchid

a place where serenity prevails

## FEATURES

**Ground Floor:** Two master bedrooms, spacious living/dining area, stylish kitchen, three toilets, five varandah.

**Upper Floor:** Two master bedrooms with wide balconies, open terrace area, store room, family sit out, three toilets.

Super builtup total area: 2760

Plot size: 60'8"x60'0" Plot area: 3640 sqft

Ground Floor First Floor