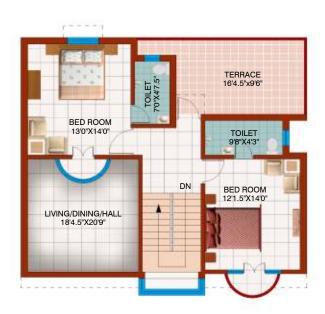

## FEATURES

**Ground Floor:** A master bedroom open court yard, living/dining hall, kitchen, covered parking & two toilets.

**Upper Floor:** Two master bedrooms, terrace a balcony, two toilets.

Super builtup total area: 2165

Plot size: 35"0"x50'0" Plot area: 1750 sqft

First Floor