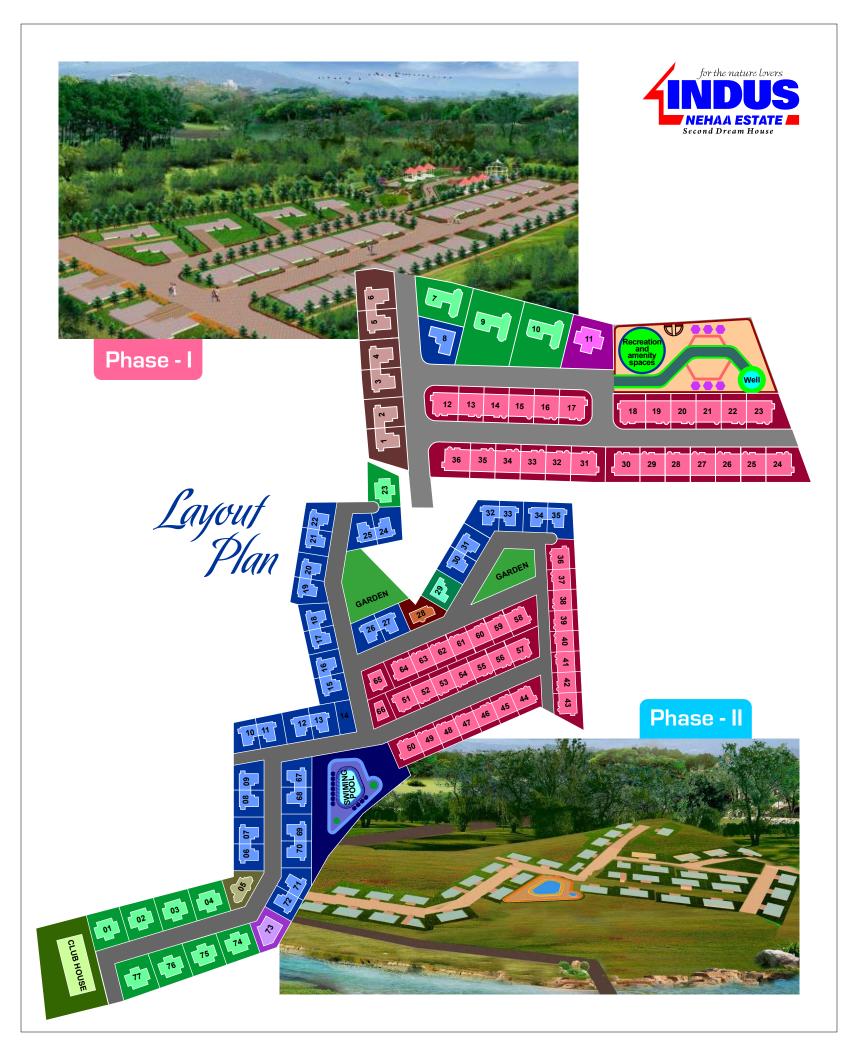

Spread over in an area of 10.5 acres, the Estate features an impressive garden area, enclosed convenience plaza, exotic swimming pool, gym, magnificent architectural composure, security systems, 24/7 on site caretakers and much more. The overall effect is one of contemporary ambiance, comfortable yet captivating.

# Campus Amenities

- Well designed entrance gate
- Secured campus
- · Rcc roads with paving and street lights
- Underground campus electrification with pleasant decorative campus lighting
- 24 x 7 electricity backup for common services
- Landscaped gardens with children play area
- Club house
- Resturant
- Swimming pool