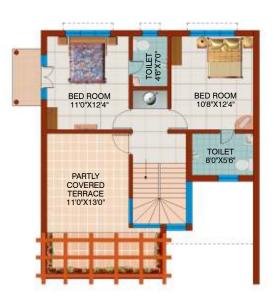

## FEATURES

**Ground Floor:** A bedroom, living/dining room, sit out, verandah, kitchen, covered parking & a toilet.

**Upper Floor:** Two bedrooms, partly covered terrace, sit out & two toilets.

Super builtup total area: 2150 Plot size: 45'9" x 52'6" Plot area: 2402 sqft