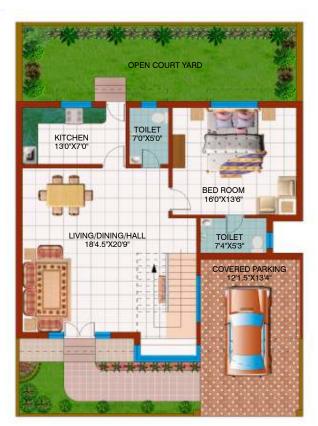

First Floor

celebration of life in beautiful row houses

## FEATURES

**Ground Floor:** A master bedroom open court yard, living/dining hall, kitchen, covered parking & two toilets.

**Upper Floor:** Two master bedrooms, terrace a balcony, two toilets.

Super builtup total area: 2165

Plot size: 35"0"x50'0" Plot area: 1750 sqft

First Floor