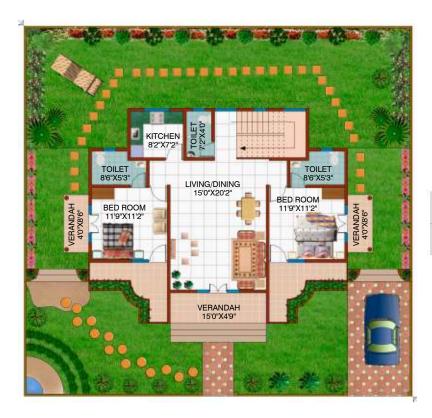

# Moon Orchid

a place where serenity prevails

## FEATURES

**Ground Floor:** Two master bedrooms, spacious living/dining area, stylish kitchen, three toilets, five varandah.

**Upper Floor:** Two master bedrooms with wide balconies, open terrace area, store room, family sit out, three toilets.

Super builtup total area: 2760

Plot size: 60'8"x60'0" Plot area: 3640 sqft

Ground Floor First Floor